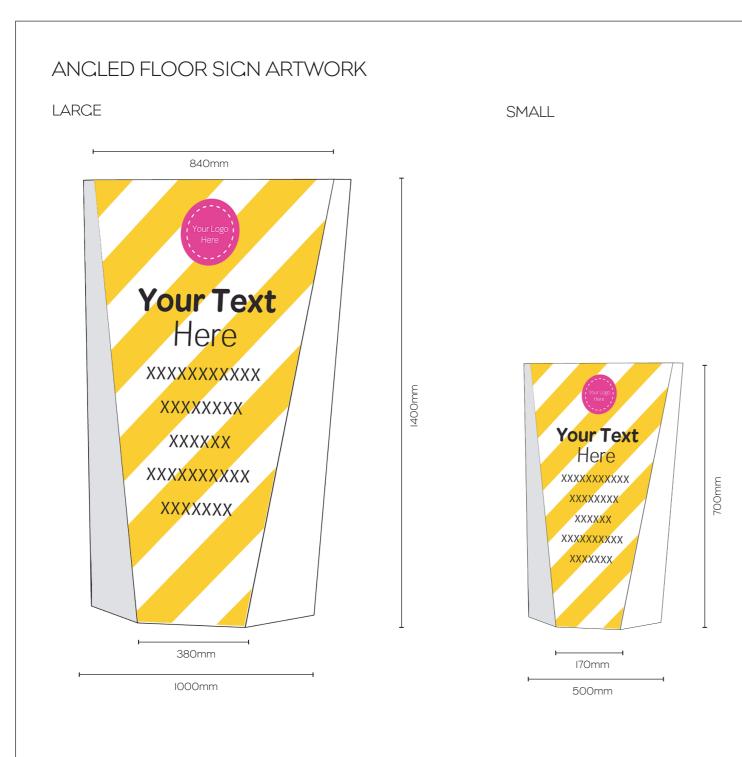

### **INTERIOR E-FLUTE ANGLED FLOOR SIGN**

### DESCRIPTION

Large Size: 1400mm High x 1000mm Wide Small Size: 700mm High x 500mm Wide Digitally Printed on Benefitz Vutek EFI LED 3.2 Metre Flatbed Printer Printed colour on 4.5mm E-FLUTE Board. Cut to shape to create a sign that can

stand alone. Packed and supplied flat

PRICINC

Large: BZI84068 Normal Price = \$170.00 each

Special Price = \$130.00 each

Small: BZI84066 Normal Price = \$60.00 each Special Price = \$45.00 each