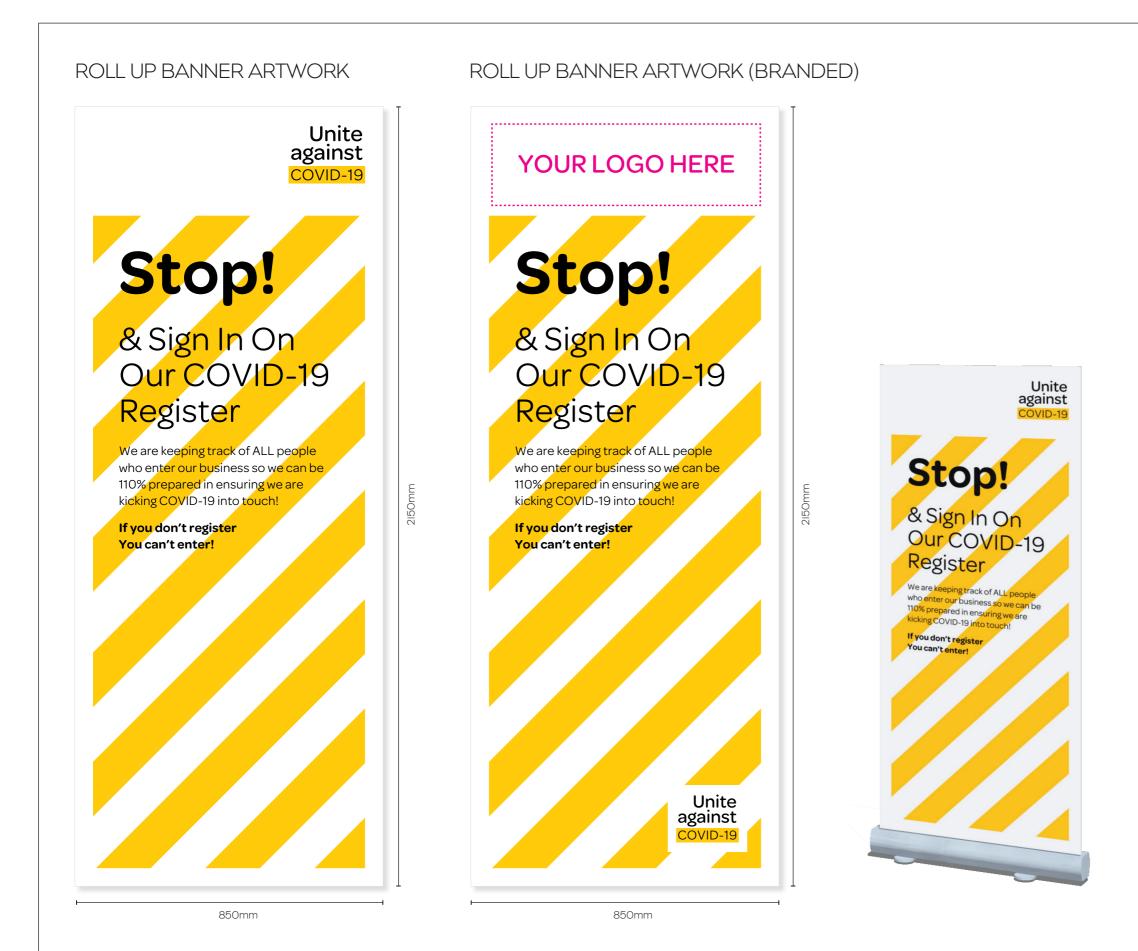

### **STOP & SIGN IN ROLL UP BANNERS**

#### DESCRIPTION

Suggested size 850mm x 2150mm. Printed on block out roll up material.

Print mounted to stand.

Comes with print + stand, poles, carrybag.

NOTE: We have a smaller (600mm x 1800mm) stands and larger (I200mm x 2I50mm) available too.

#### PRICINC

BZI83856

Normal Price = \$335.00 each

Special Price = \$250.00 each