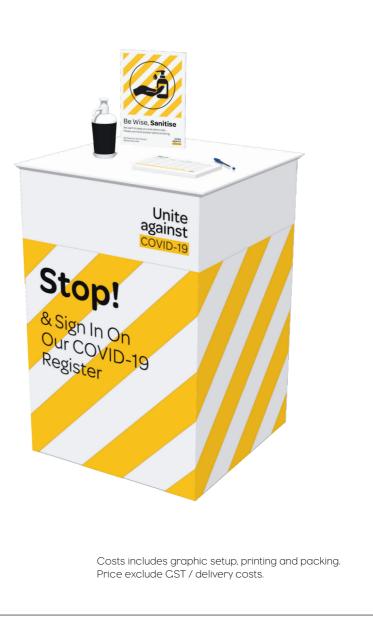

## **STOP, SANITISE & SIGN IN COUNTER STAND**

### DESCRIPTION

Size: 600mm wide x 900mm high. Materials: 4.5m E-FLUTE Board. Printed and cut to shape. Formed to create stand.

### PRICINC

BZI83847 Normal Price = \$190.00 each Special Price = \$145.00 each