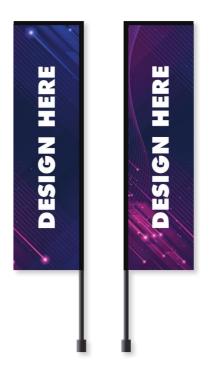

## **FLACS**

FLAC VISUALS

A. TEARDROP FLAC

OPTION FOR OWN BRANDINC/ARTWORK

OPTION FOR OWN BRANDINC/ARTWORK

**B. BLADE FLAC** 

C. RECTANCLE FLAC

OPTION FOR OWN BRANDINC/ARTWORK

### DESCRIPTION

Size Options: Small (2.5m high) or Large (3.5m high).

Double sided teardrop flags.

Comes with printed flag poles, carry bag and base.

Base Options: Cround spike, water base, heavy metal base.

#### PRICINC

Small Flag:

BZI83857

Normal Price = \$420.00 each

Special Price = \$315.00 each

Large Flag:

BZI83858

Normal Price = \$520.00 each