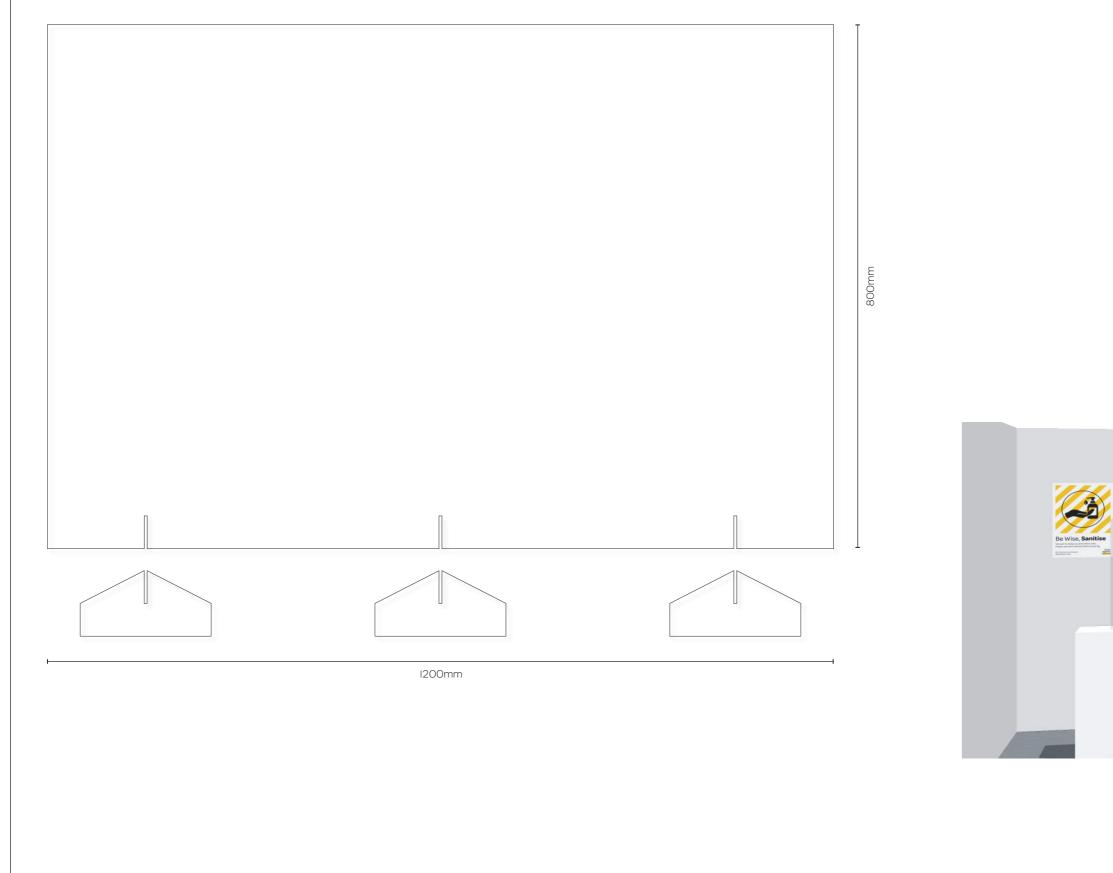

### **ACRYLIC BARRIER SCREEN**

CLEAR ACRYLIC BARRIER SCREEN

### DESCRIPTION

Suggested size 800mm x I200mm. Materials: 4.5m Clear acrylic. Designed to be free standing with footer to help hold up screen.

NOTE: We cut these screens from large sheet so can produce at larger sizes too.

Sheet size: 2400mm x 1200mm.

#### PRICINC

BZ183861 Normal Price = \$105.00 each

Special Price = \$85.00 each