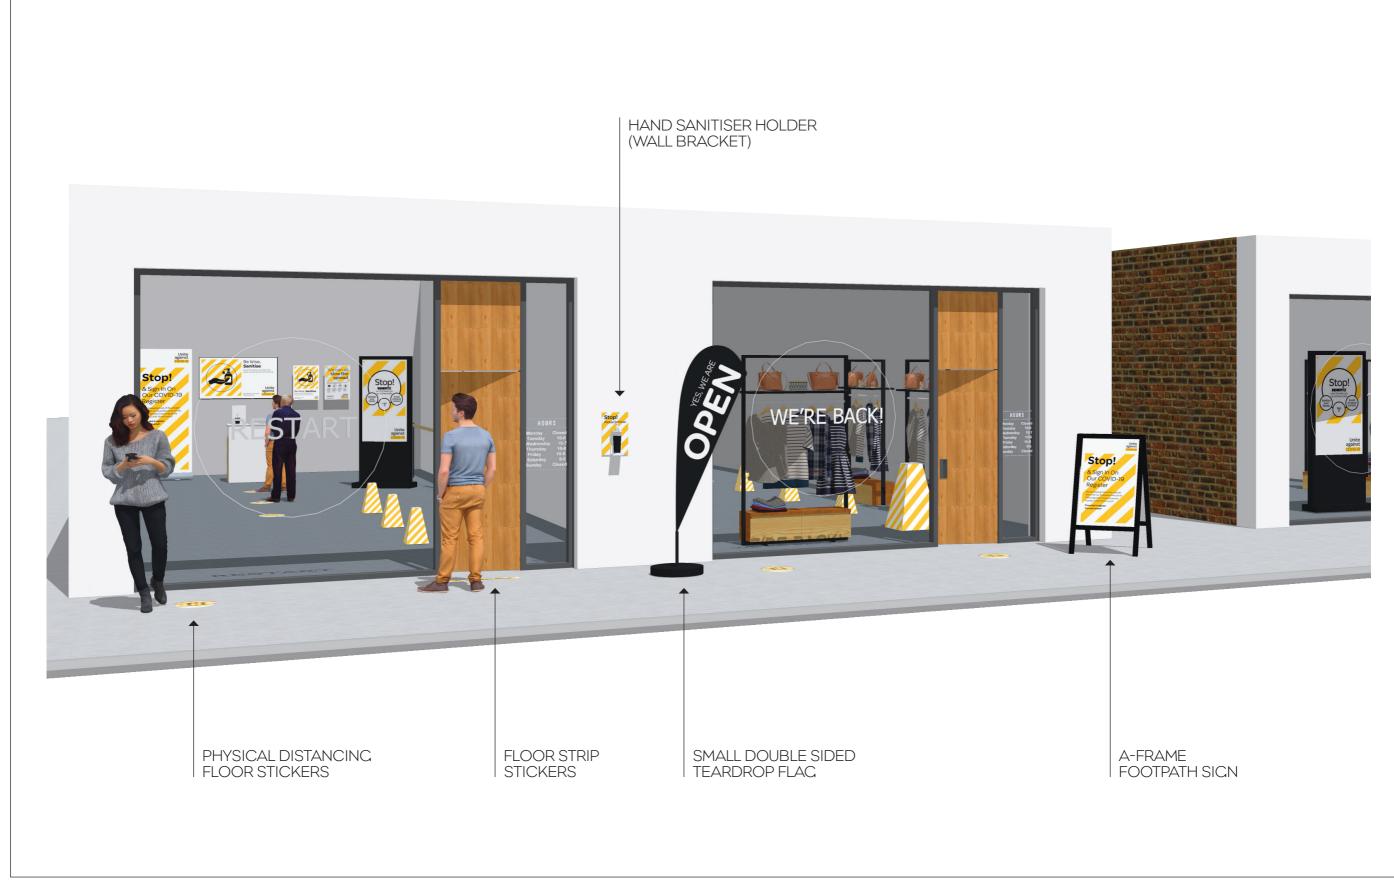

# COVID-19 WORKPLACE HEALTH & SAFETY **ESSENTIAL PRODUCTS** TO HELP YOU RESTART YOUR BUSINESS











### **INTERIOR PRODUCTS**







### **EXTERIOR PRODUCTS** (CAN ALSO BE USED FOR INTERIOR)

VISUAL



# **BENEFITZ** —> Future thinkers.

() www.benefitz.co.nz () twitter.com/benefitzdma

## **STOP, SANITISE & SIGN IN COUNTER STAND**





### : ] ] Future thinkers.

### DESCRIPTION

Size: 600mm wide x 900mm high. Materials: 4.5m E-FLUTE Board. Printed and cut to shape. Formed to create stand.

### PRICINC

BZI83847 Normal Price = \$190.00 each Special Price = \$145.00 each



## **PHYSICAL DISTANCING FLOOR STICKERS**



300mm

300mm

300mm

300mm



#### DESCRIPTION

Suggested size 300mm diameter.

Please specify surface for use: Carpet, Lino, Tiles, Warehouse, Concrete, etc.

Stickers have a non-slip laminate film applied.

Easy to self-install / apply.

#### PRICINC

BZI83848

Normal Price = \$20.00 each

Special Price = \$15.00 each (5-20)

Special Price = \$12.00 each (25+)

#### I.