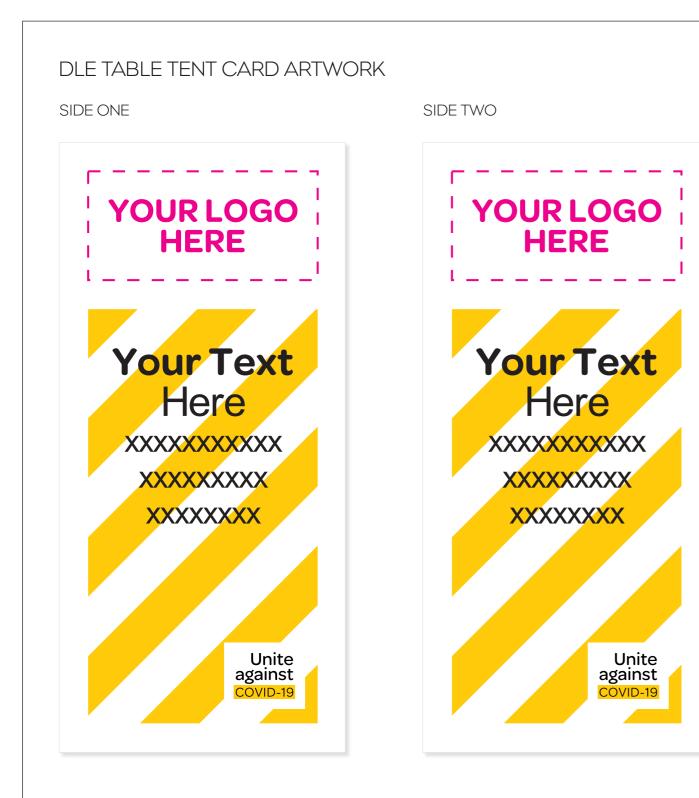

### **DLE TABLE TENT CARDS**

#### DESCRIPTION

Digitally Printed on Benefitz iCEN4, Colour 1000 or JetSX B2 Inkjet Presses

DLE (210mm high x 99mm wide)

Printed colour on 350gsm matt card.

Creased, folded and formed with double sides tape to create double sided DLE tent cards.

Supplied flat.

PRICINC

BZI84069 Normal Price = \$4.00 each

Special Price = \$3.00 each