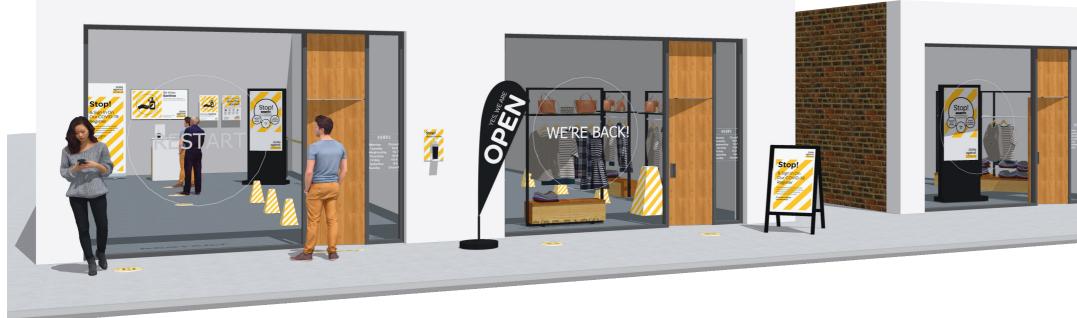

# COVID-19 WORKPLACE HEALTH & SAFETY **ESSENTIAL PRODUCTS** TO HELP YOU RESTART YOUR BUSINESS











### **INTERIOR PRODUCTS**







### **EXTERIOR PRODUCTS** (CAN ALSO BE USED FOR INTERIOR)

VISUAL



# **BENEFITZ** —> Future thinkers.

() www.benefitz.co.nz () twitter.com/benefitzdma

## **STOP, SANITISE & SIGN IN COUNTER STAND**





### : ] ] Future thinkers.

### DESCRIPTION

Size: 600mm wide x 900mm high. Materials: 4.5m E-FLUTE Board. Printed and cut to shape. Formed to create stand.

### PRICINC

BZI83847 Normal Price = \$190.00 each Special Price = \$145.00 each



## **PHYSICAL DISTANCING FLOOR STICKERS**



300mm

300mm

300mm

300mm



#### DESCRIPTION

Suggested size 300mm diameter.

Please specify surface for use: Carpet, Lino, Tiles, Warehouse, Concrete, etc.

Stickers have a non-slip laminate film applied.

Easy to self-install / apply.

#### PRICINC

BZI83848