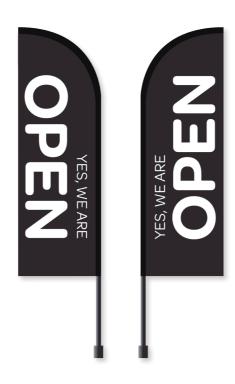

## **FLACS**

FLAC VISUALS

A. TEARDROP FLAC

OPTION FOR OWN BRANDINC/ARTWORK

OPTION FOR OWN BRANDINC/ARTWORK

**B. BLADE FLAC** 

C. RECTANCLE FLAC

OPTION FOR OWN BRANDINC/ARTWORK

### DESCRIPTION

Size Options: Small (2.5m high) or Large (3.5m high).

Double sided teardrop flags.

Comes with printed flag poles, carry bag and base.

Base Options: Cround spike, water base, heavy metal base.

#### PRICINC

Small Flag:

BZI83857

Normal Price = \$420.00 each

Special Price = \$315.00 each

Large Flag:

BZI83858

Normal Price = \$520.00 each