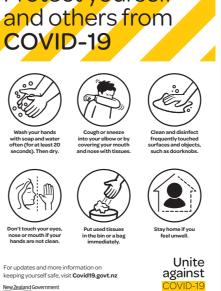

#### POSTER ARTWORK I. CLEAN AND DISINFECT J. LIFT LIMIT K. ROOM LIMIT L. FACE COVERING L4 Face coverings are Clean and disinfect all **Room limited** Lift limited required to be worn here surfaces and objects At Alert Level 4, face coverings are mandatory to \_\_\_\_ people to \_\_\_\_ people Clean with disinfectant. Follow the instructions. Don't forget frequently-touched objects like doorknobs, light switches, stair rails and lift buttons. for all people at all businesses and services that involve customer contact Unite Please be patient if there is a wait Please be patient if there is a wait Find out more at Unite against Unite against Covid19.govt.nz Unite against and keep your distance from others. and keep your distance from others Covid19.govt.nz against 1/10-19Te Kāwanatanga o Aot