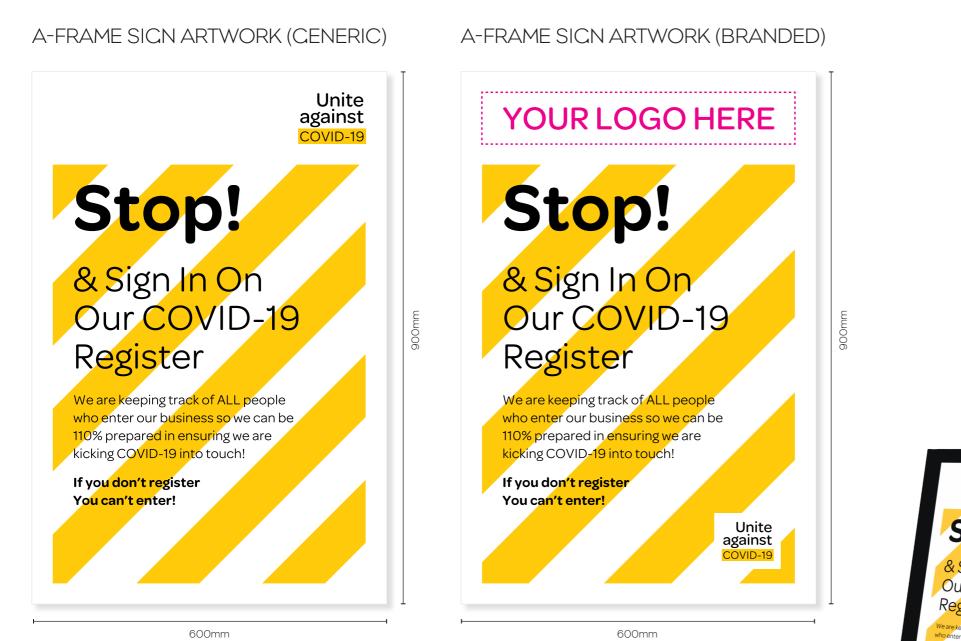

## **A-FRAME FOOTPATH SIGN**

#### DESCRIPTION

Digitally Printed on Benefitz Vutek EFI LED 3.2 Metre Flatbed Printer

Insert Panels Printed colour on 3mm Palight.

Size of printed panels 600mm wide x 900mm high

Cost includes A Frame Footpath Sign and the printed Palight inserts for both sides of the sign.

#### PRICINC

BZI84071

Unit

Normal Price = \$360.00 each

Special Price = \$270.00 each