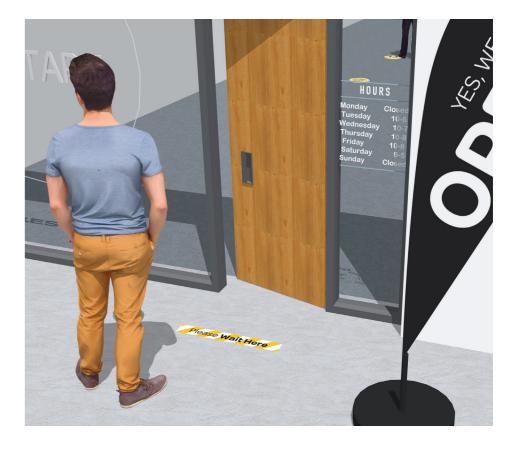

### **FLOOR STRIP STICKERS**

#### STICKER ARTWORK (CENERIC)

H. PLEASE WAIT HERE

600mm

#### STICKER ARTWORK (BRANDED)

H. PLEASE WAIT HERE

600mm

#### DESCRIPTION

Digitally Printed on Benefitz High **Resolution Mimaki Machines** 

Size 600mm x 80mm.

Stickers have a non-slip laminate film applied.

Easy to self-install / apply.