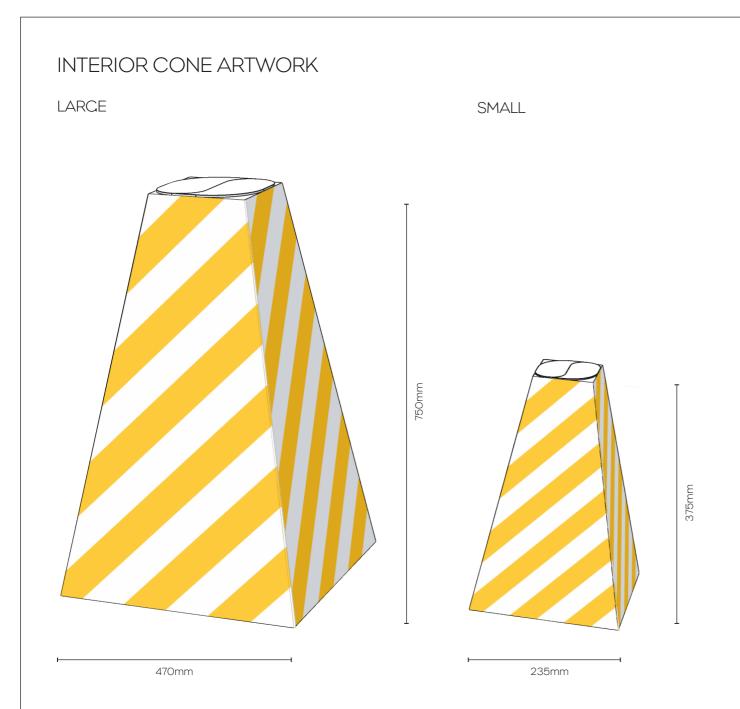

### **INTERIOR E-FLUTE CONES**

#### DESCRIPTION

Digitally Printed on Benefitz Vutek EFI LED 3.2 Metre Flatbed Printer Large Size: 750mm High x 470mm Wide Small Size: 375mm High x 235mm Wide Printed colour on 4.5mm E-FLUTE Board. Cut to shape to create a cone. Packed and supplied flat.

#### PRICINC

Large: BZI84064 Normal Price = \$120.00 each Special Price = \$90.00 each

Small: BZI84065 Normal Price = \$45.00 each Special Price = \$30.00 each