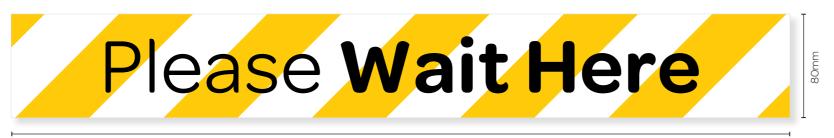

#### STICKER ARTWORK (CENERIC)

H. PLEASE WAIT HERE

600mm

#### DESCRIPTION

Digitally Printed on Benefitz High **Resolution Mimaki Machines** 

Size 600mm x 80mm.

Stickers have a non-slip laminate film applied.

Easy to self-install / apply.

#### PRICINC

BZI84080

Normal Price = \$20.00 each

Special Price = \$15.00 each (5-20)

Special Price = \$12.00 each (25+)