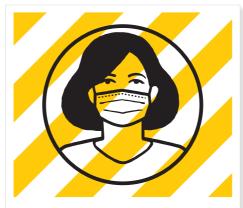

#### P. FACE COVERING L3

Face coverings are required to be worn here At Alert Level 3, face coverings are mandatory for most people at most businesses and services that involve customer contact

| Covid19.govt.nz                                     |  |
|-----------------------------------------------------|--|
| Te Kāwanatanga o Aotearoa<br>New Zealand Government |  |

against

Unite