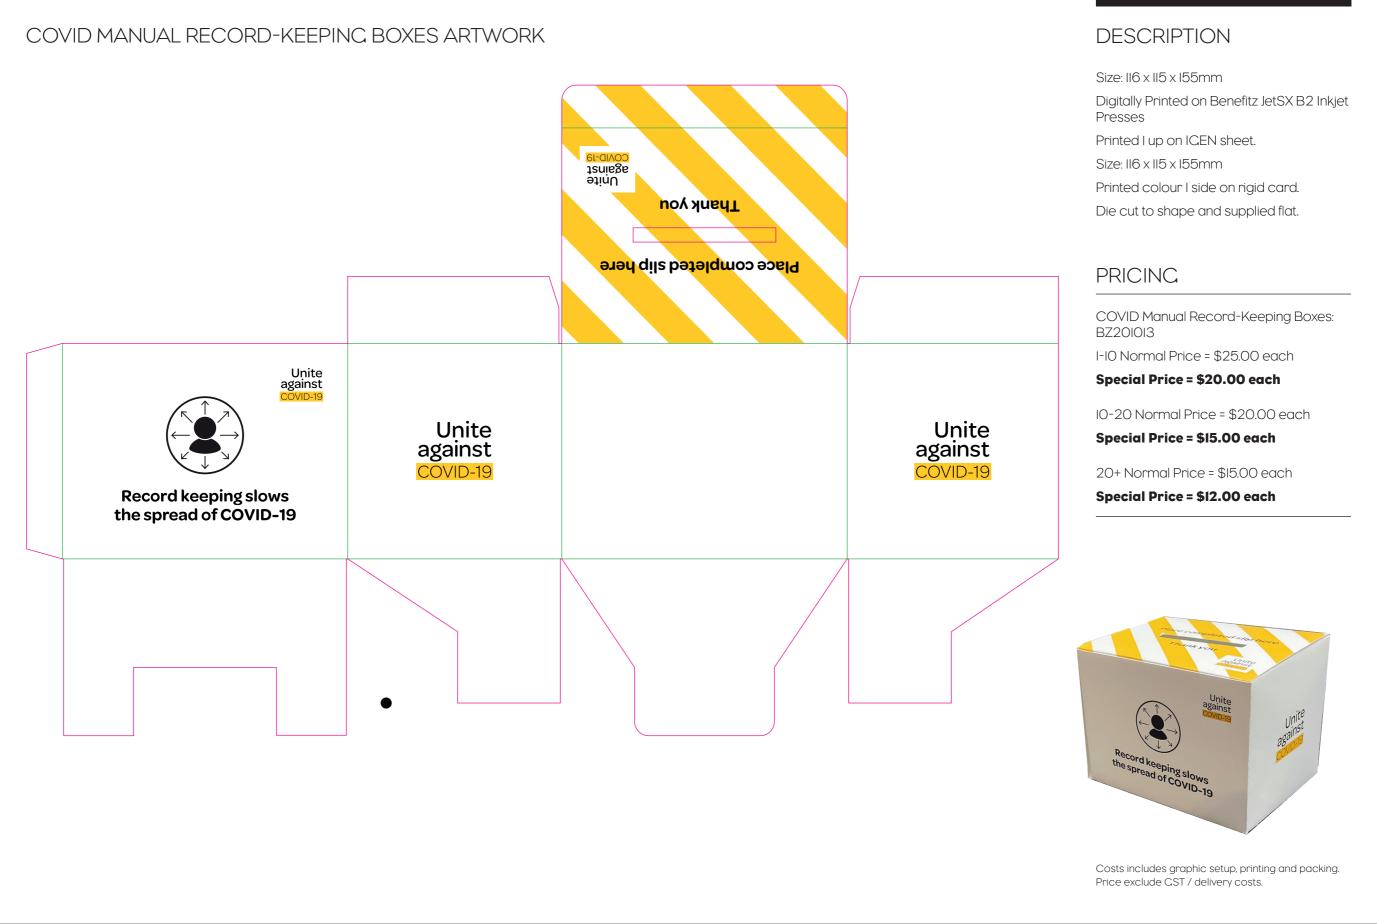

### **COVID MANUAL RECORD-KEEPING BOXES**

### DESCRIPTION

Size: 600mm wide x 900mm high. Materials: 4.5m E-FLUTE Board. Printed and cut to shape. Formed to create stand.

### PRICINC

BZI83847 Normal Price = \$190.00 each Special Price = \$145.00 each