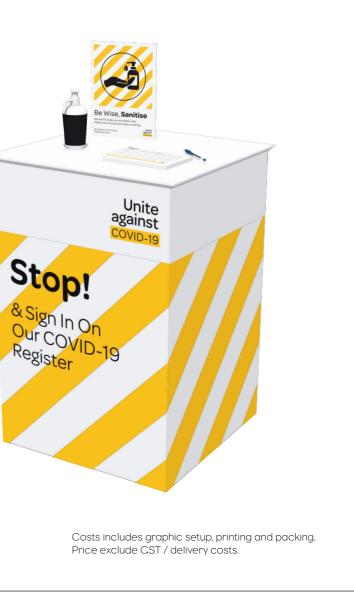

## **STOP, SANITISE & SIGN IN COUNTER STAND**

### DESCRIPTION

Size: 600mm wide x 900mm high. Materials: 4.5m E-FLUTE Board. Printed and cut to shape. Formed to create stand.

### PRICINC

BZI83847 Normal Price = \$190.00 each Special Price = \$145.00 each