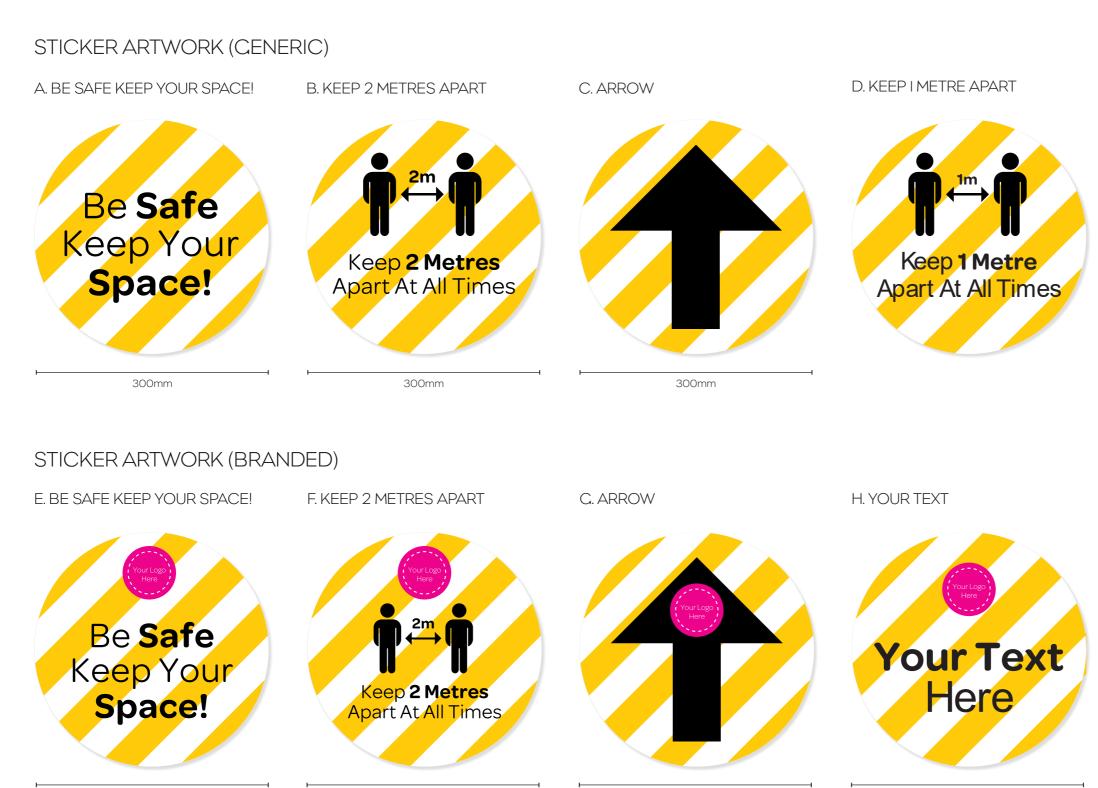

## **PHYSICAL DISTANCING FLOOR STICKERS**

300mm

300mm

300mm

300mm

#### DESCRIPTION

Suggested size 300mm diameter.

Please specify surface for use: Carpet, Lino, Tiles, Warehouse, Concrete, etc.

Stickers have a non-slip laminate film applied.

Easy to self-install / apply.

#### PRICINC

BZI83848

Normal Price = \$20.00 each

Special Price = \$15.00 each (5-20)

Special Price = \$12.00 each (25+)