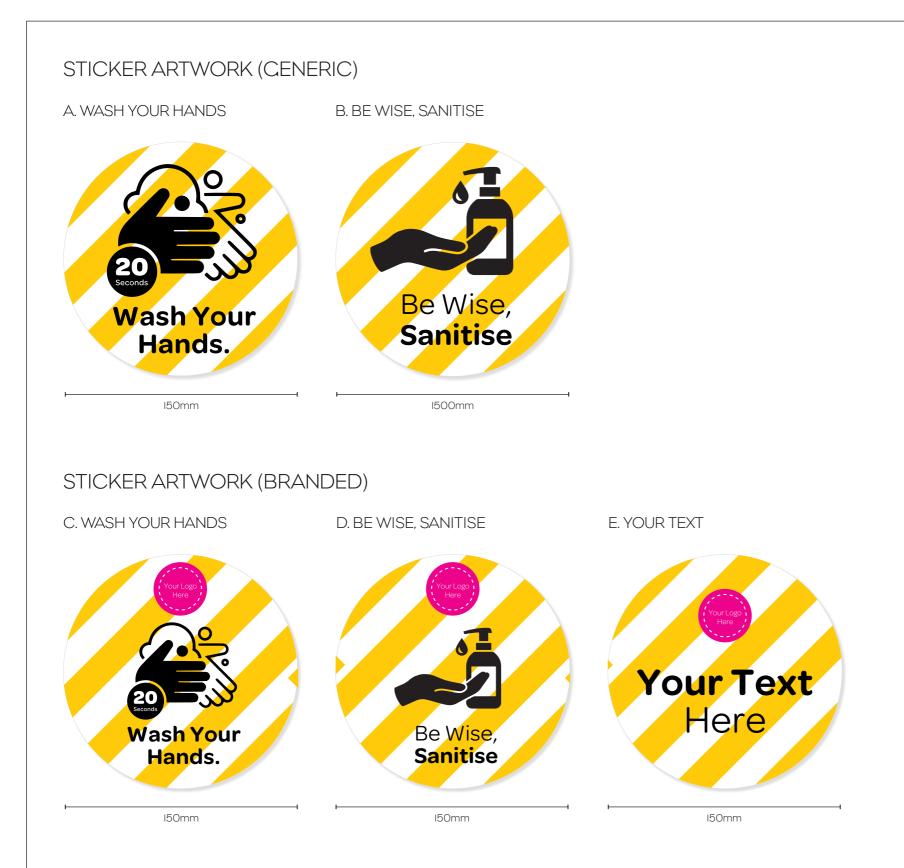

### **WORKPLACE SURFACE STICKERS**

### DESCRIPTION

Suggested size I50mm diameter.

Printed on self-adhesive vinyl and laminated.

Easy to self-install / apply.

You can order a variety of different artworks as a package.

Eg. 20x (I5xA & 5xB)

NOTE: We can print these stickers at different sizes.

#### PRICINC

BZI83854

Normal Price = \$12.00 each

Special Price = \$10.00 each (5-20)

#### Special Price = \$8.00 each (25+)