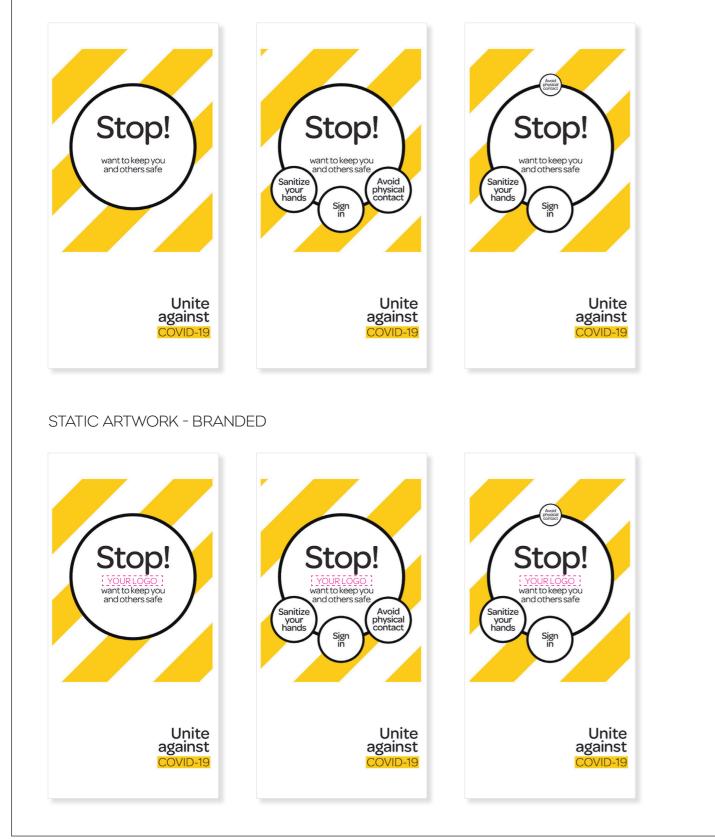

## **STOP, SANITISE & SIGN IN COUNTER STAND**

### DESCRIPTION

Size: 600mm wide x 900mm high. Materials: 4.5m E-FLUTE Board. Printed and cut to shape. Formed to create stand.

### PRICINC

BZI83847 Normal Price = \$190.00 each Special Price = \$145.00 each