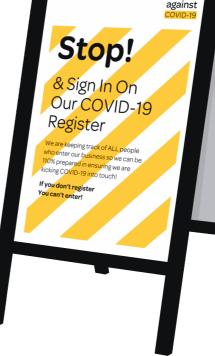

## **A-FRAME FOOTPATH SIGN**

#### DESCRIPTION

Digitally Printed on Benefitz Vutek EFI LED 3.2 Metre Flatbed Printer

Insert Panels Printed colour on 3mm Palight.

Size of printed panels 600mm wide x 900mm high

Cost includes A Frame Footpath Sign and the printed Palight inserts for both sides of the sign.

#### PRICINC

BZI84071

Unit

Normal Price = \$360.00 each

Special Price = \$270.00 each