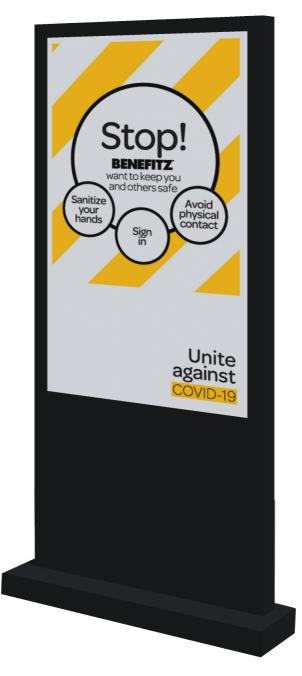

### **DIGITAL DISPLAY PLINTH**

#### DIGITAL DISPLAY ARTWORK

STATIC ARTWORK

### DESCRIPTION

Benefitz Free Standing Digital Media Display Plinth.

High Definition 1080px.

1900mm x 800mm in size.

Plugs in to standard power point.

Both WiFi & Enternet capable.

Software & Hardware included.