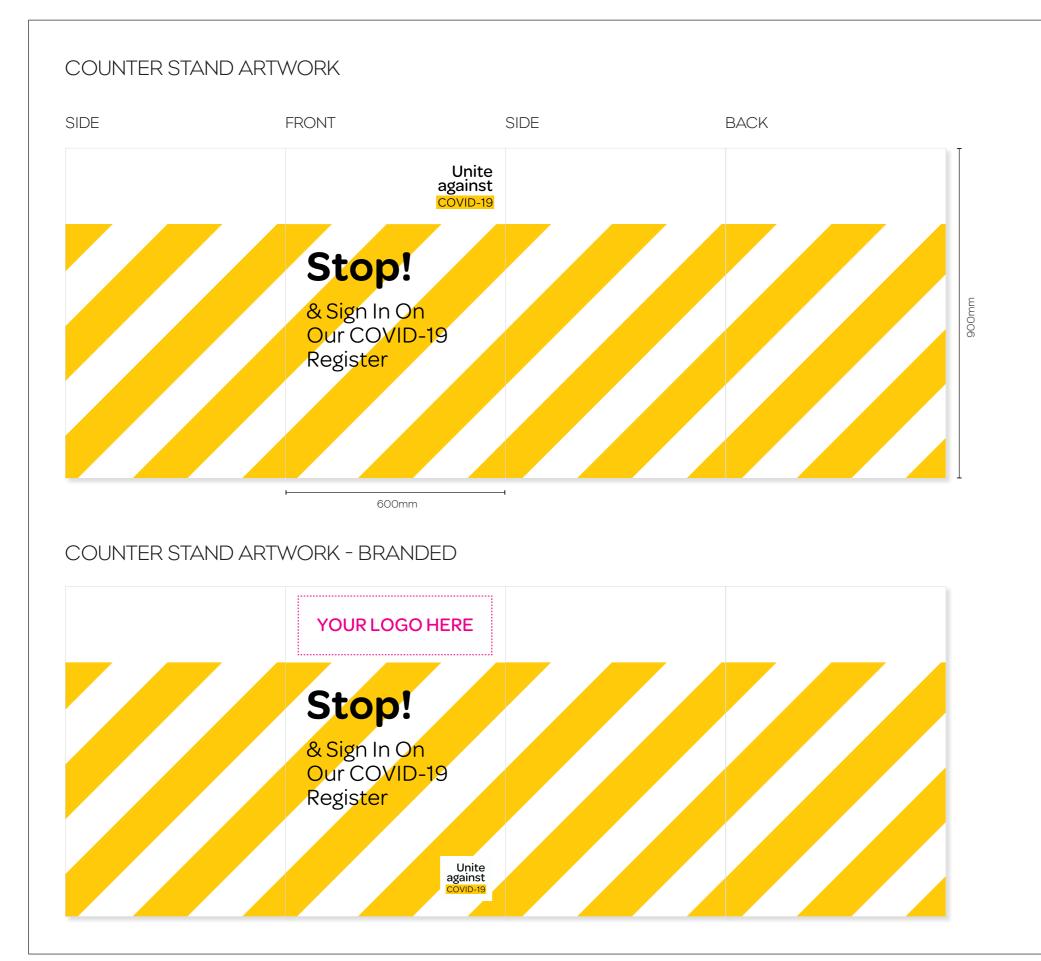

## **STOP, SANITISE & SIGN IN COUNTER STAND**

### DESCRIPTION

Size: 600mm wide x 900mm high. Materials: 4.5m E-FLUTE Board. Printed and cut to shape. Formed to create stand.

### PRICINC

BZI83847 Normal Price = \$190.00 each Special Price = \$145.00 each