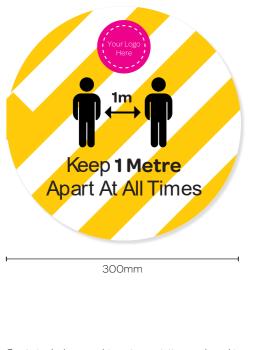

## **PHYSICAL DISTANCING FLOOR STICKERS**

300mm

300mm

300mm

300mm

#### DESCRIPTION

Suggested size 300mm diameter.

Please specify surface for use: Carpet, Lino, Tiles, Warehouse, Concrete, etc.

Stickers have a non-slip laminate film applied.

Easy to self-install / apply.

#### PRICINC

BZI83848

Normal Price = \$20.00 each

Special Price = \$15.00 each (5-20)

Special Price = \$12.00 each (25+)

#### I. KEEP I METRE APART