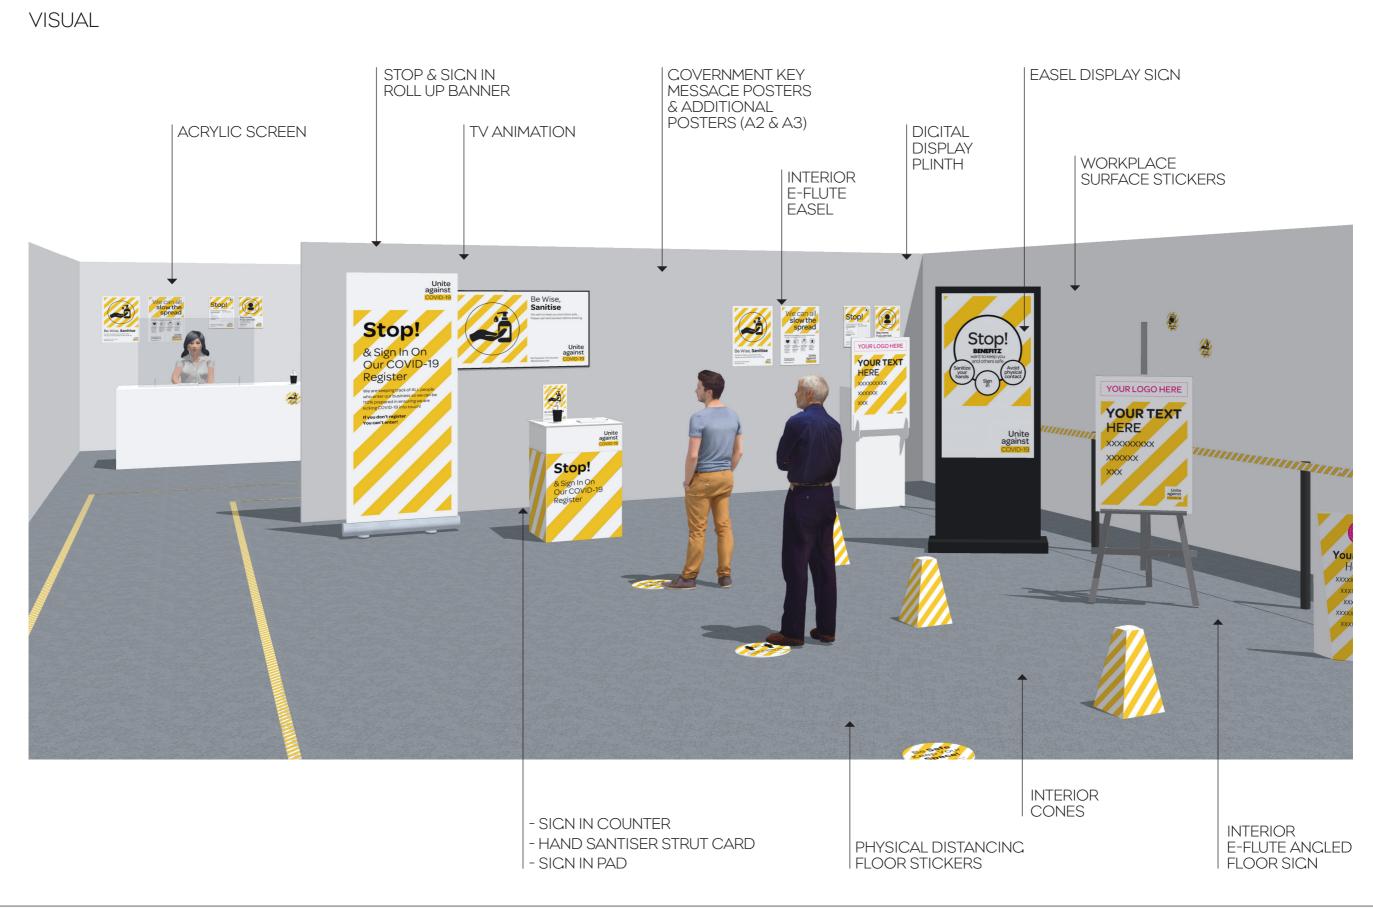

# COVID-19 WORKPLACE HEALTH & SAFETY **ESSENTIAL PRODUCTS** TO HELP YOU RESTART YOUR BUSINESS











### **INTERIOR PRODUCTS**







### **EXTERIOR PRODUCTS** (CAN ALSO BE USED FOR INTERIOR)

VISUAL



# **BENEFITZ** —> Future thinkers.

() www.benefitz.co.nz () twitter.com/benefitzdma

## **STOP, SANITISE & SIGN IN COUNTER STAND**





### : ] ] Future thinkers.

### DESCRIPTION

Size: 600mm wide x 900mm high. Materials: 4.5m E-FLUTE Board. Printed and cut to shape. Formed to create stand.

### PRICINC

BZI83847 Normal Price = \$190.00 each Special Price = \$145.00 each



## **PHYSICAL DISTANCING FLOOR STICKERS**



300mm

300mm

300mm

300mm



#### DESCRIPTION

Suggested size 300mm diameter.

Please specify surface for use: Carpet, Lino, Tiles, Warehouse, Concrete, etc.

Stickers have a non-slip laminate film applied.

Easy to self-install / apply.

#### PRICINC

BZI83848

Normal Price = \$20.00 each

Special